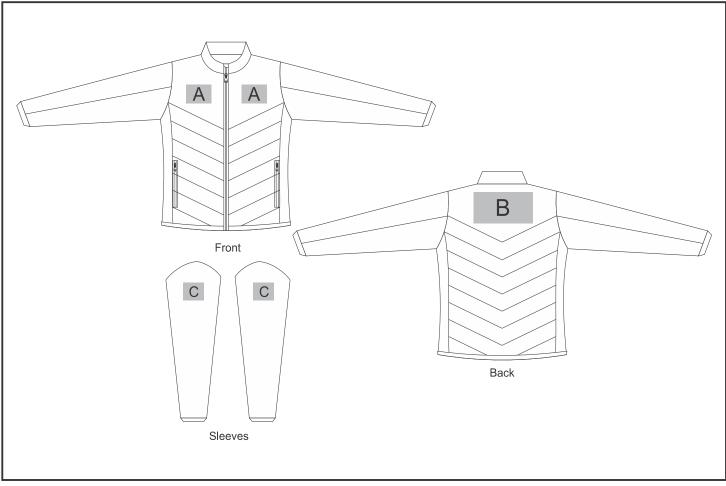

## ALT-ANL

Ladies Andes Jacket

## Need to know:

- Includes 1-Position Digital Transfer (setup fee applies)
- DTC inclusive parameters: Left/Right Chest or Back = 100mm x 100mm
- NB: Inclusive Branding is NOT applicable to Items marked as Reduced to Clear.

## **Branding Options:**

| Position | Branding Method (Branding Code)       | No. of Colours | Dimension               |
|----------|---------------------------------------|----------------|-------------------------|
| A        | Embroidery (EMB-A)                    | N/A            | 100mm wide x 100mm high |
| А        | Digital Transfer Clothing A6 (DTC-A6) | Full Colour    | 100mm wide x 100mm high |

| В | Embroidery (EMB-A)                    | N/A         | 200mm wide x 130mm high |
|---|---------------------------------------|-------------|-------------------------|
| В | Digital Transfer Clothing A6 (DTC-A6) | Full Colour | 148mm wide x 105mm high |
| В | Digital Transfer Clothing A5 (DTC-A5) | Full Colour | 210mm wide x 148mm high |
| В | Digital Transfer Clothing A4 (DTC-A4) | Full Colour | 290mm wide x 130mm high |

| С | Embroidery (EMB-A)                    | N/A         | 80mm wide x 80mm high |
|---|---------------------------------------|-------------|-----------------------|
| С | Digital Transfer Clothing A6 (DTC-A6) | Full Colour | 80mm wide x 80mm high |